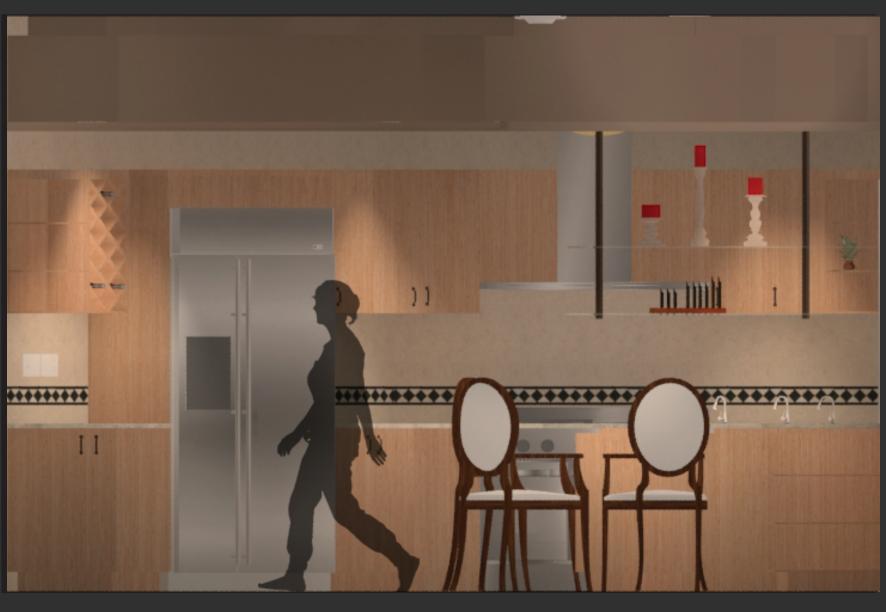

e space. For lighting, under cabi-net lights are applied in case of additional lighting needed in various areas. The satin finish countertop prevents glare that affects the elderly eyes. The soft and sustainable cork tile flooring added comfort to feet. Social activities are also important for elderly. Since the grandmother is envisioned to be in a wheel chair, bar height counter is decreased to be the same height of the rest of counter. As you go further toward the garden, a small soilless planting area is designed in the nook area so that the grandmother can grow fresh herbs as her daíly actívity towards dementía treatment. Wíth all these safety features in the space, the grandmother would become more familiar and comfortable as she ages ín the place.



# Floor Plan Metric Scale: 1:20



### Elevation A Metric Scale: 1:20



# Reflected Ceiling Plan Metric Scale: 1:20

Ο

O



#### Elevation 23 Metric Scale: 1:20



0





#### Elevation C Metric Scale: 1:20

## Meterials & finishes:











### 2100k Area Perspective



Díamond Travertíne



Euro Beíge Wall Fínísh







Arctíc Gray Countertop