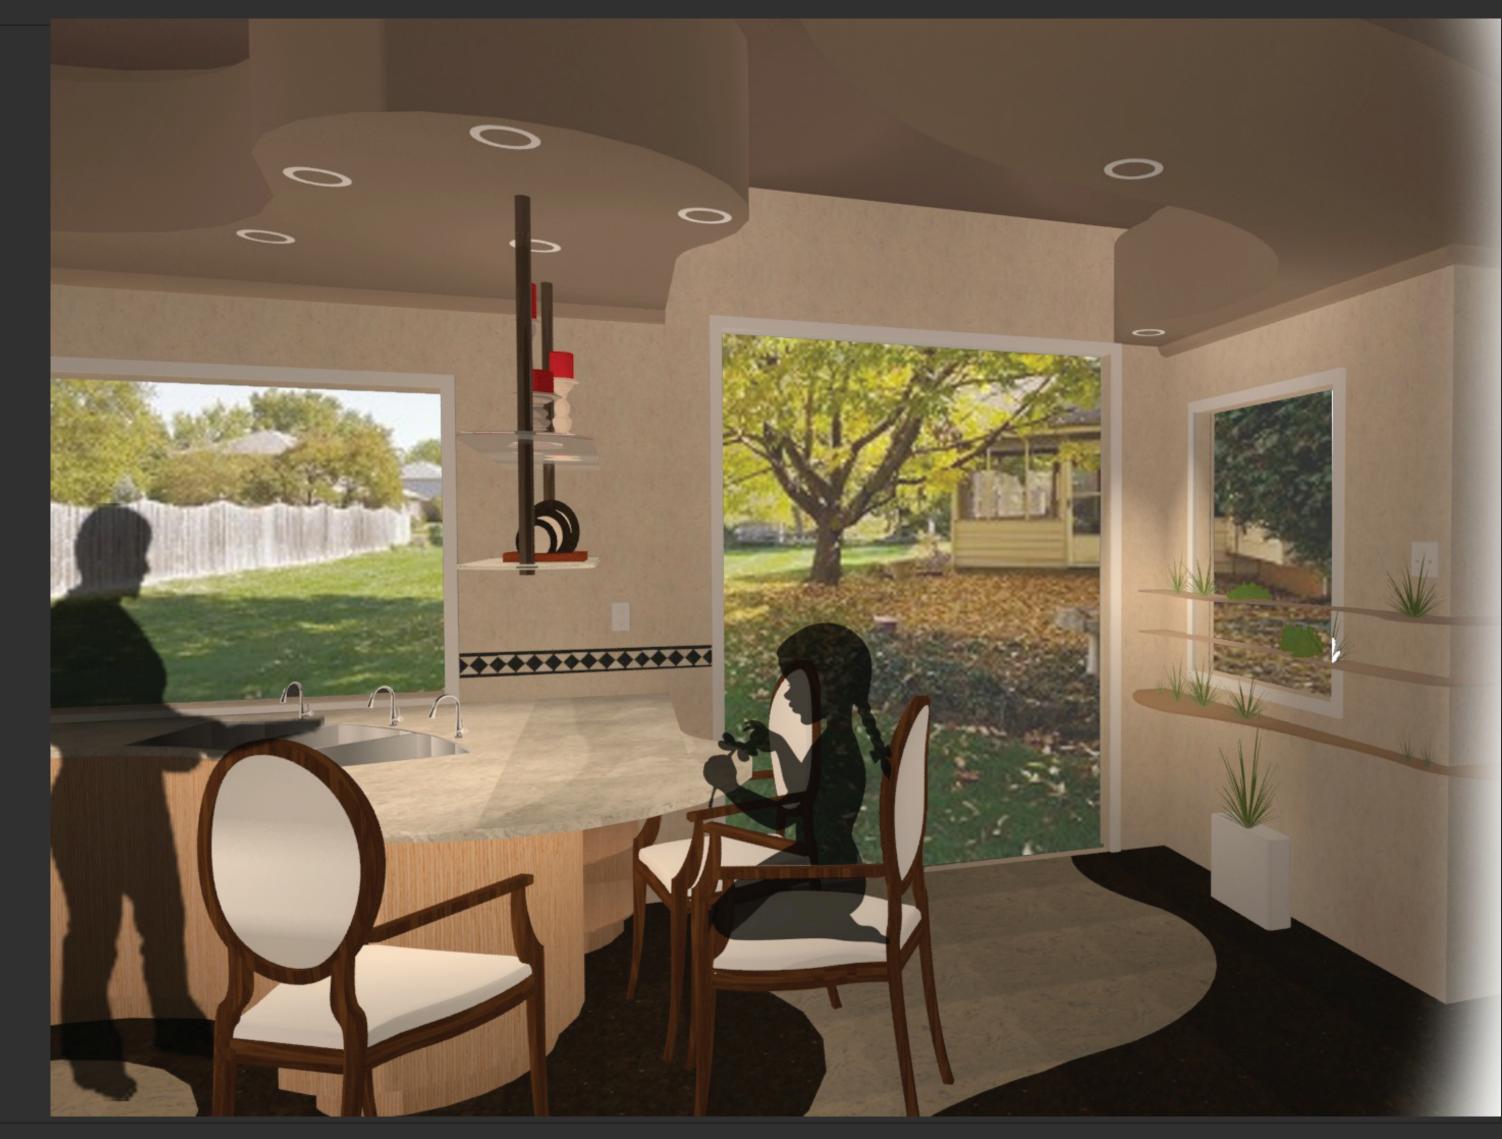

### 2100k Area Perspective

Díamond Travertíne

Euro Beíge Wall Fínísh

Arctíc Gray Countertop