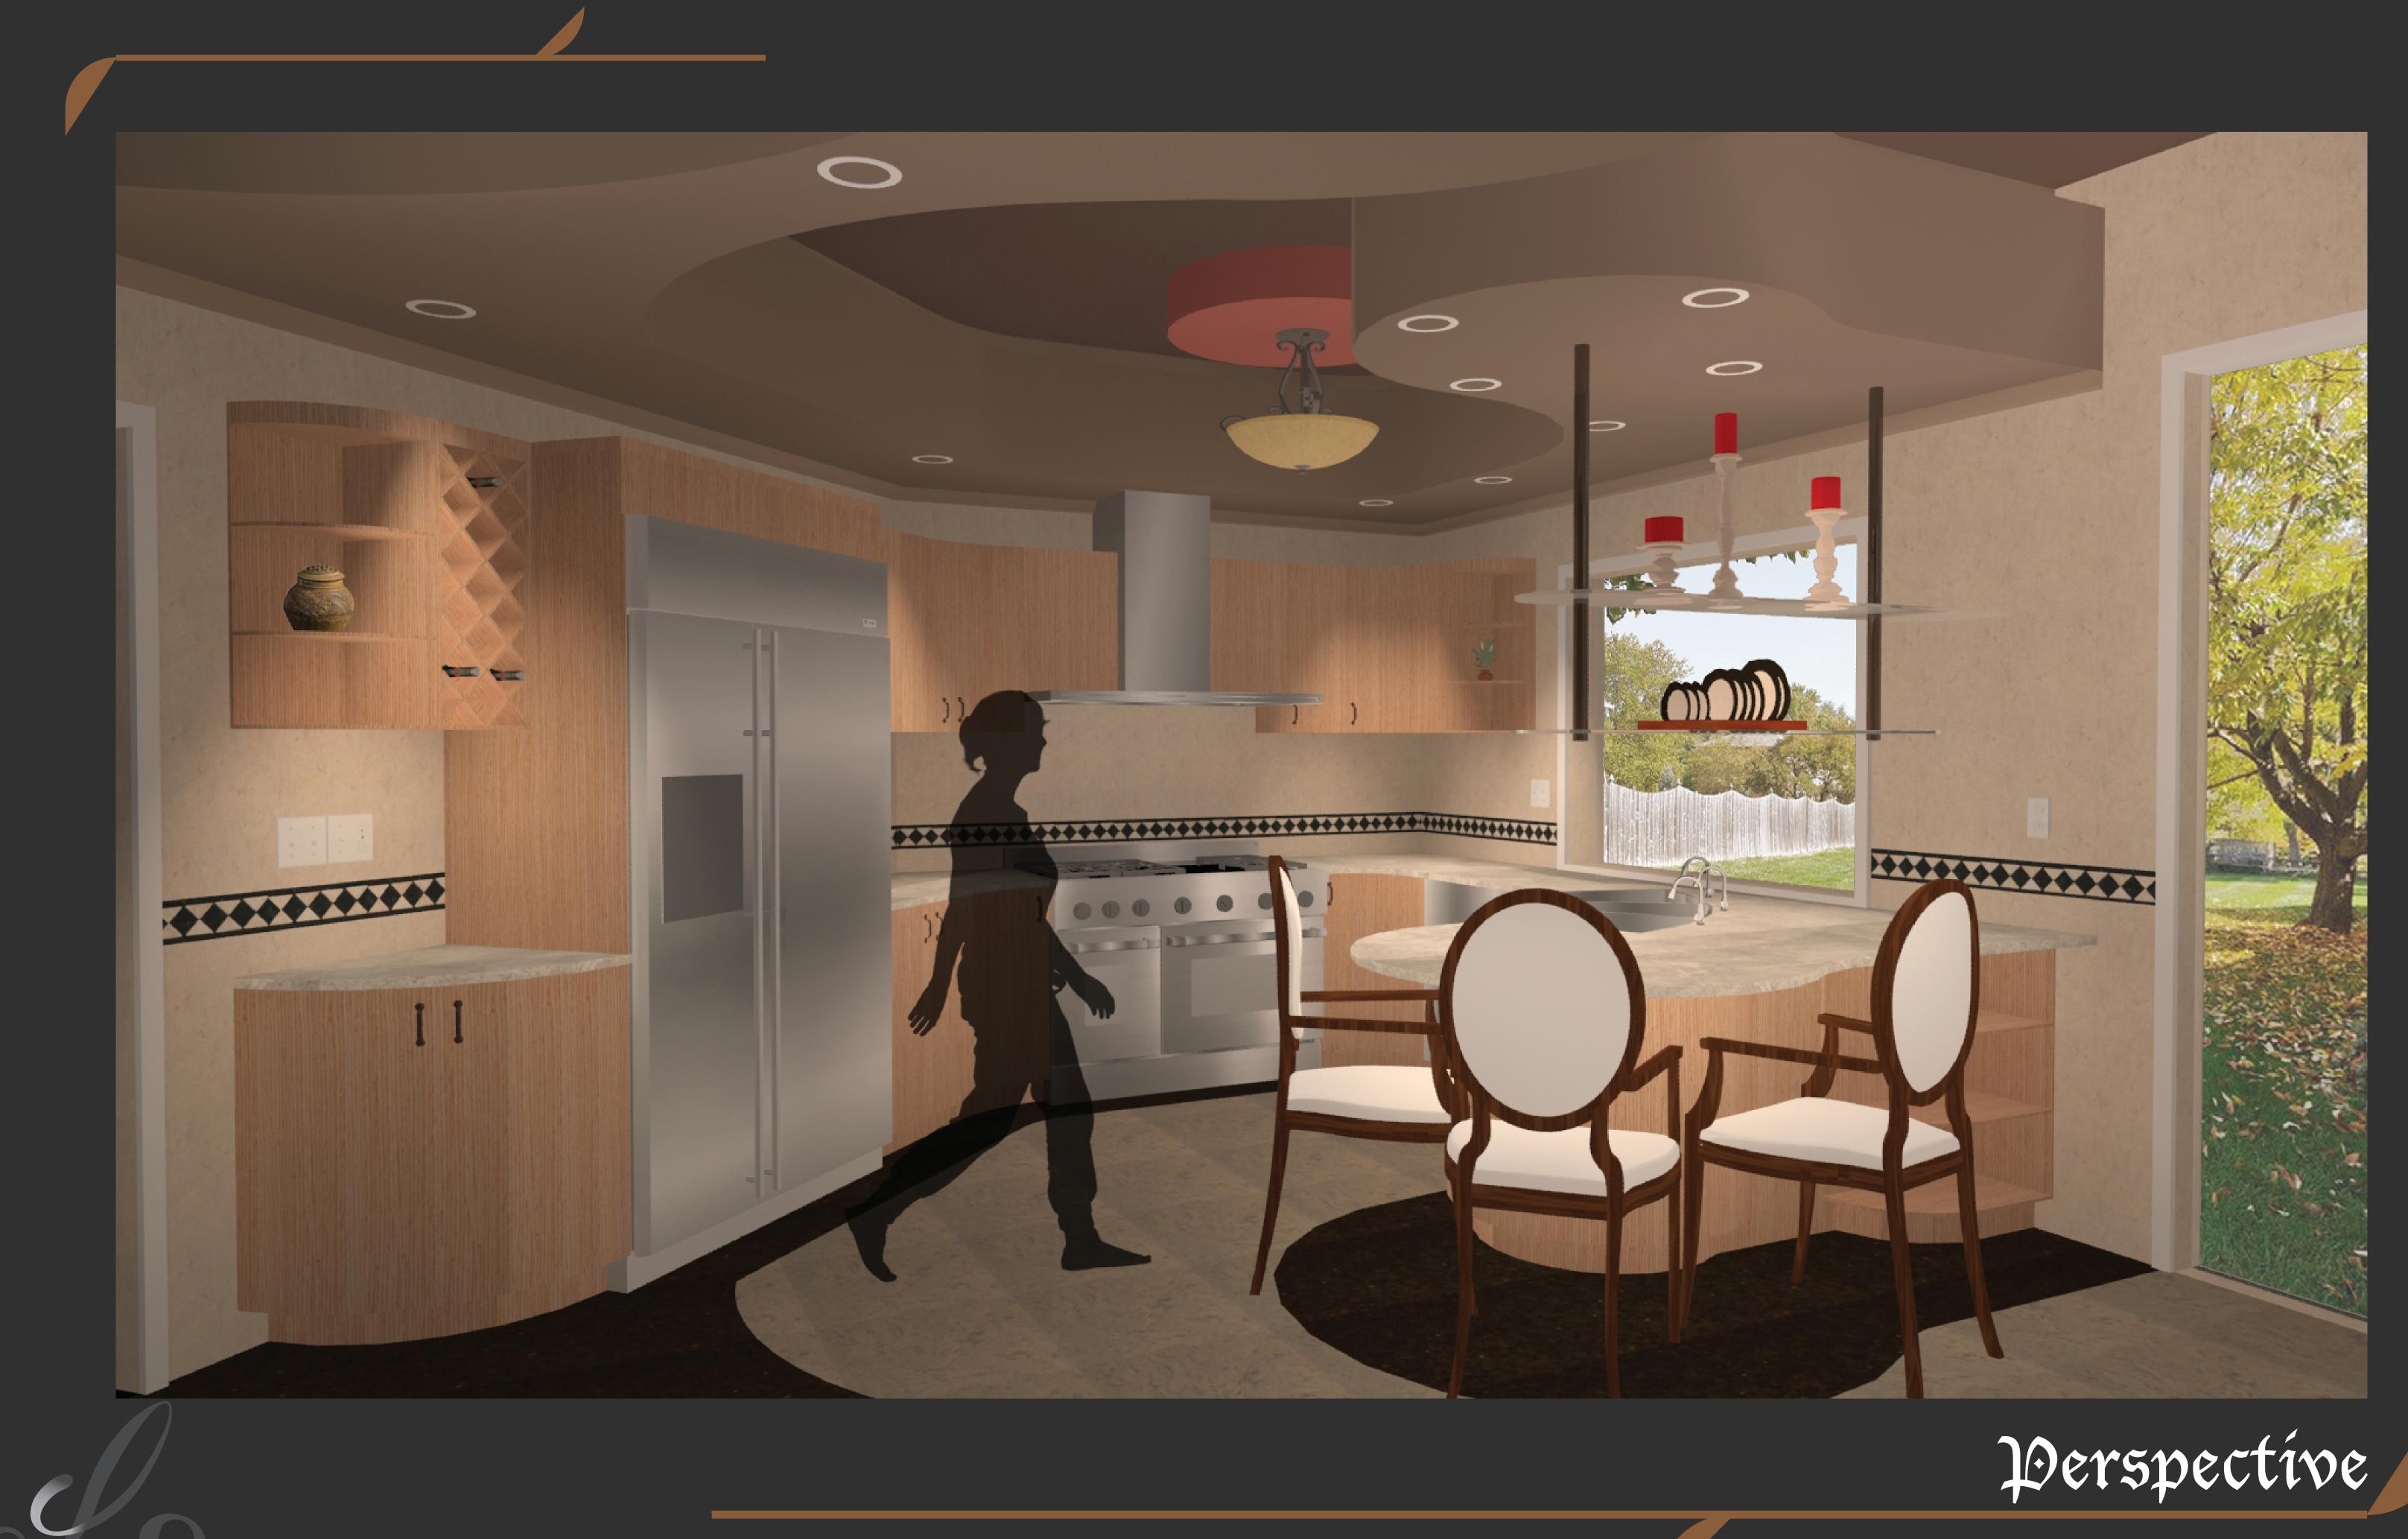

## Design Concept:

The purpose of this project is to create a healing envi-ronment for a multi-generation family. Since the grand-mother of the family has symptoms of limited movement and dementia, rounded edges and corners are more ap-propriate than sharp ones. Therefore, round and curved cabinets are used. In additional, the identical shapes used from the flooring to the soffit helps people with de-mentia to orient in the space. For lighting, under cabi-net lights are applied in case of additional lighting needed in various areas. The satin finish countertop prevents glare that affects the elderly eyes. The soft and sustainable cork tile flooring added comfort to feet. Social activities are also important for elderly. Since the grandmother is envisioned to be in a wheel chair, bar height counter is decreased to be the same height of the rest of counter. As you go further toward the garden, a small soilless planting area is designed in the nook area so that the grandmother can grow fresh herbs as her daíly actívity towards dementía treatment. Wíth all these safety features in the space, the grandmother would become more familiar and comfortable as she ages ín the place.