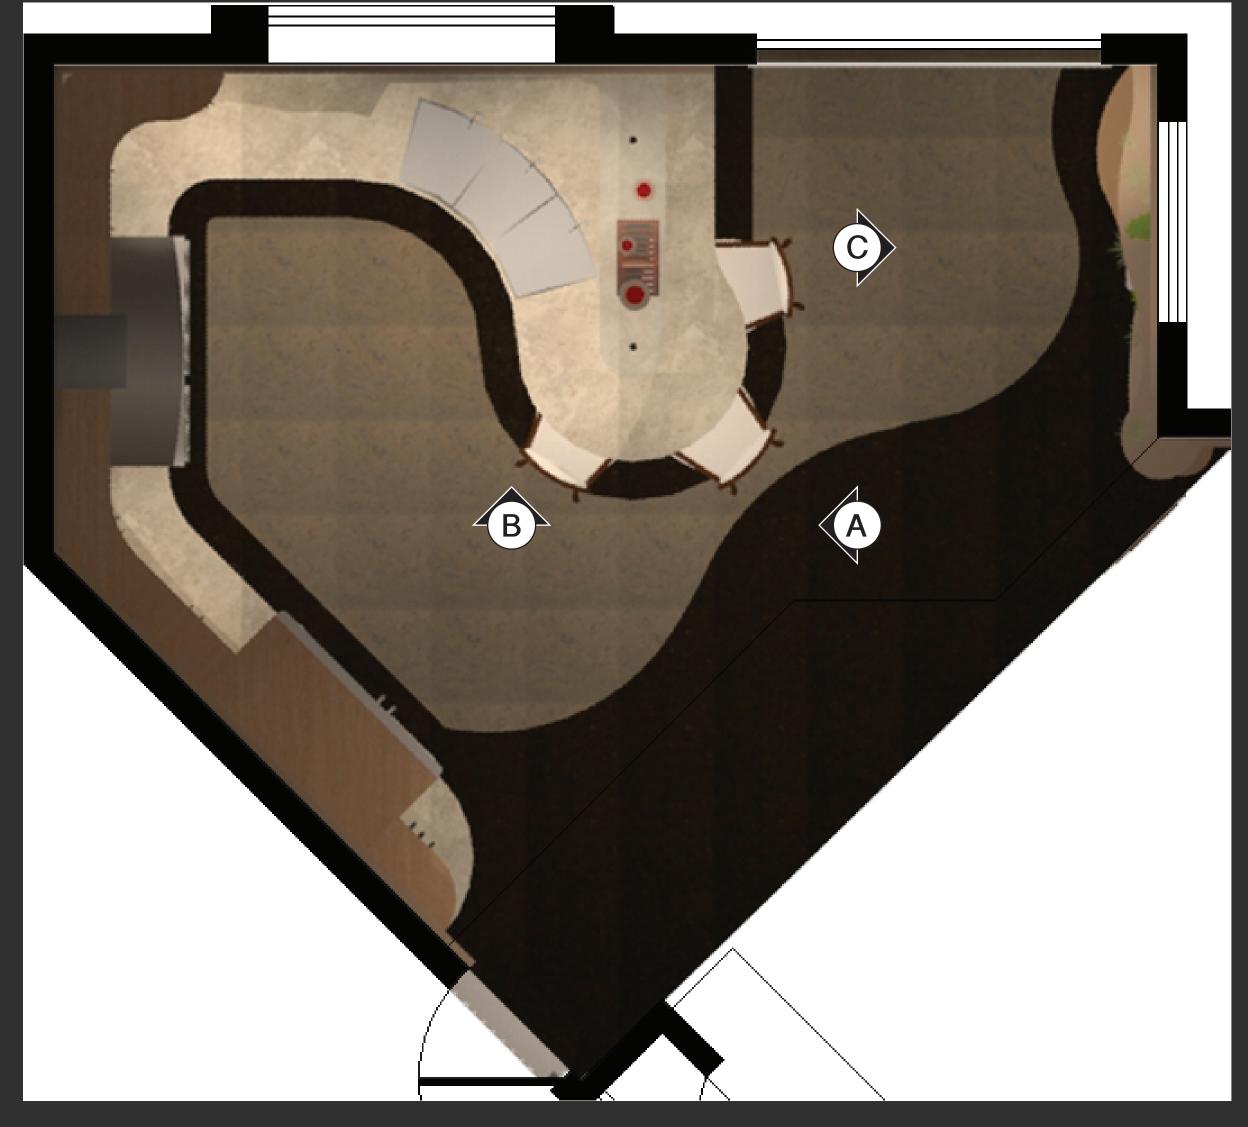

ople with de-mentia to orient in the space. For lighting, under cabi-net lights are applied in case of additional lighting needed in various areas. The satin finish countertop prevents glare that affects the elderly eyes. The soft and sustainable cork tile flooring added comfort to feet. Social activities are also important for elderly. Since the grandmother is envisioned to be in a wheel chair, bar height counter is decreased to be the same height of the rest of counter. As you go further toward the garden, a small soilless planting area is designed in the nook area so that the grandmother can grow fresh herbs as her daíly actívity towards dementía treatment. Wíth all these safety features in the space, the grandmother would become more familiar and comfortable as she ages ín the place.



# Floor Plan Metric Scale: 1:20



### Elevation A Metric Scale: 1:20



# Reflected Ceiling Plan Metric Scale: 1:20

Ο

O



#### Elevation 23 Metric Scale: 1:20



0





#### Elevation C Metric Scale: 1:20

## Meterials & finishes:











### 2100k Area Perspective



Díamond Travertíne



Euro Beíge Wall Fínísh







Arctíc Gray Countertop