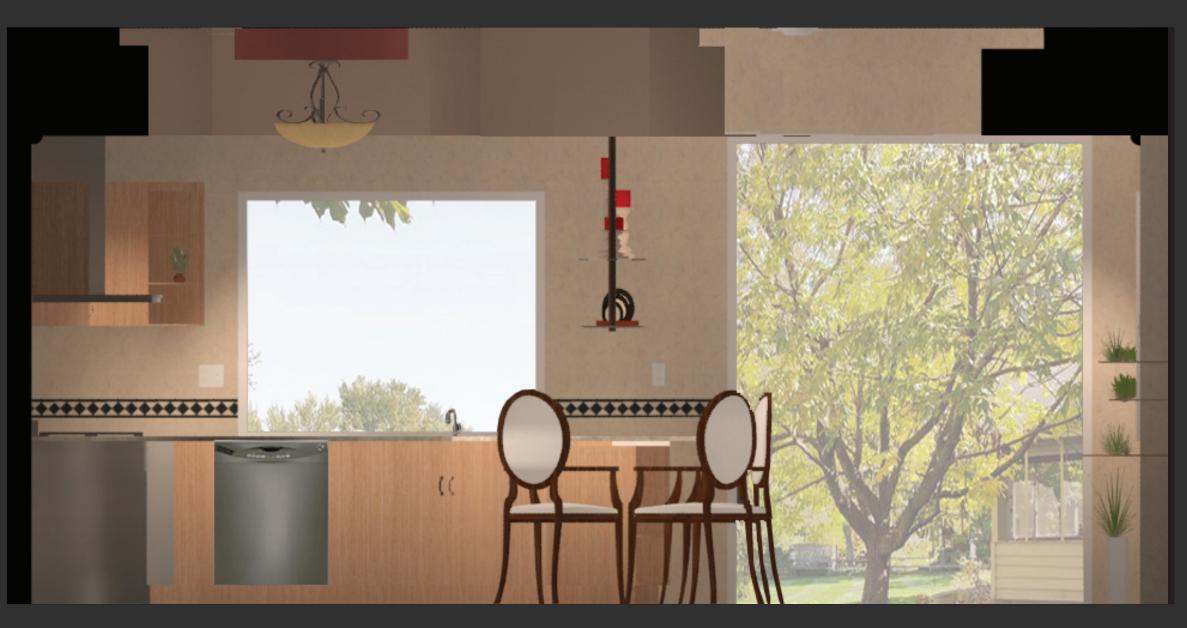

## Design Concept:

The purpose of this project is to create a healing envi-ronment for a multi-generation family. Since the grand-mother of the family has symptoms of limited movement and dementia, rounded edges and corners are more ap-propriate than sharp ones. Therefore, round and curved cabinets are used. In additional, the identical shapes used from the flooring to the soffit helps people with de-mentia to orient in the space. For lighting, under cabi-net lights are applied in case of additional lighting needed in various areas. The satin finish countertop prevents glare that affects the elderly eyes. The soft and sustainable cork tile flooring added comfort to feet. Social activities are also important for elderly. Since the grandmother is envisioned to be in a wheel chair, bar height counter is decreased to be the same height of the rest of counter. As you go further toward the garden, a small soilless planting area is designed in the nook area so that the grandmother can grow fresh herbs as her daíly actívity towards dementía treatment. Wíth all these safety features in the space, the grandmother would become more familiar and comfortable as she ages ín the place.

### 2100k Area Perspective

Díamond Travertíne

Euro Beíge Wall Fínísh

Arctíc Gray Countertop