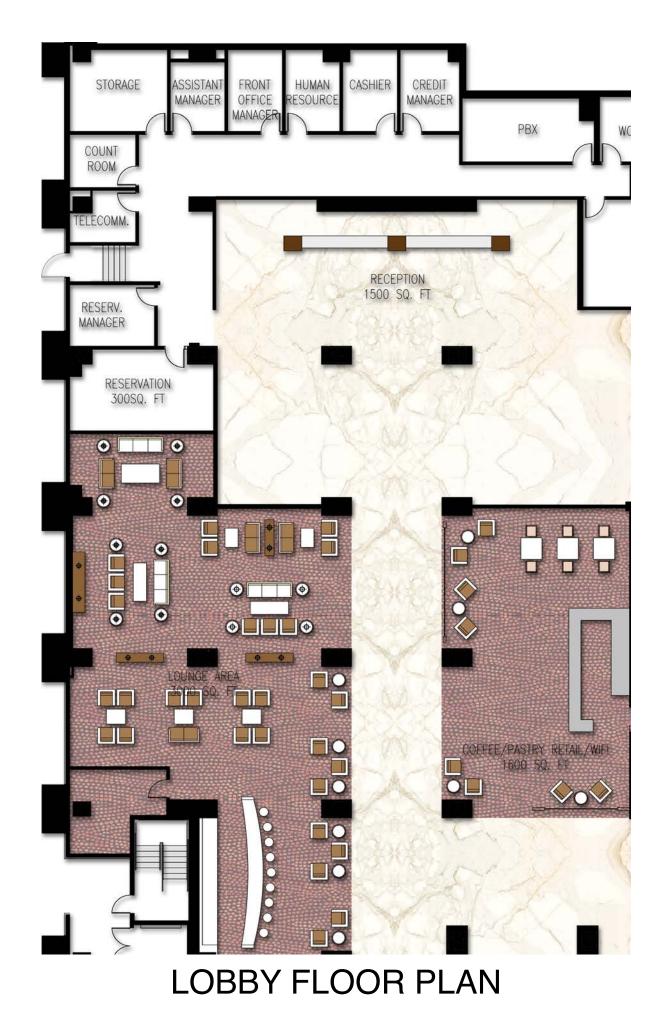

b. Corner King connector turn into guest room services storage room on 7-19th floor.

LOBBY/PUBLIC CIRCULATION

CONFERENCE/BALLROOM/PREFUNCTION

SPA

FITNESS

FOOD/BEVERAGE

KITCHEN/KITCHEN SUPPORT

RETAIL VENUE