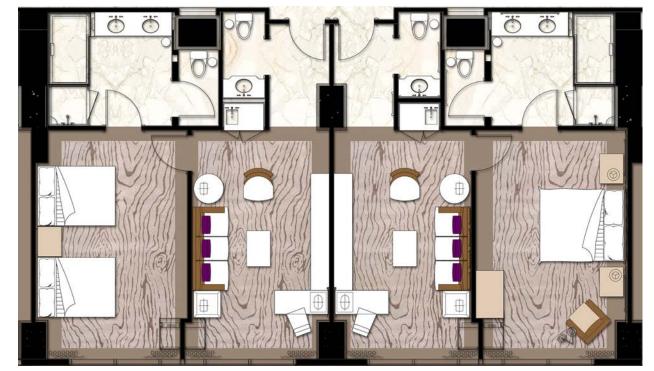

## Grand

Delicate

TYPICAL QUEEN AND KING SUITE FLOOR PLAN

ADA KING SUITE FLOOR PLAN

**FITNESS** 

FOOD/BEVERAGE

RETAIL VENUE

SUPER SUITE