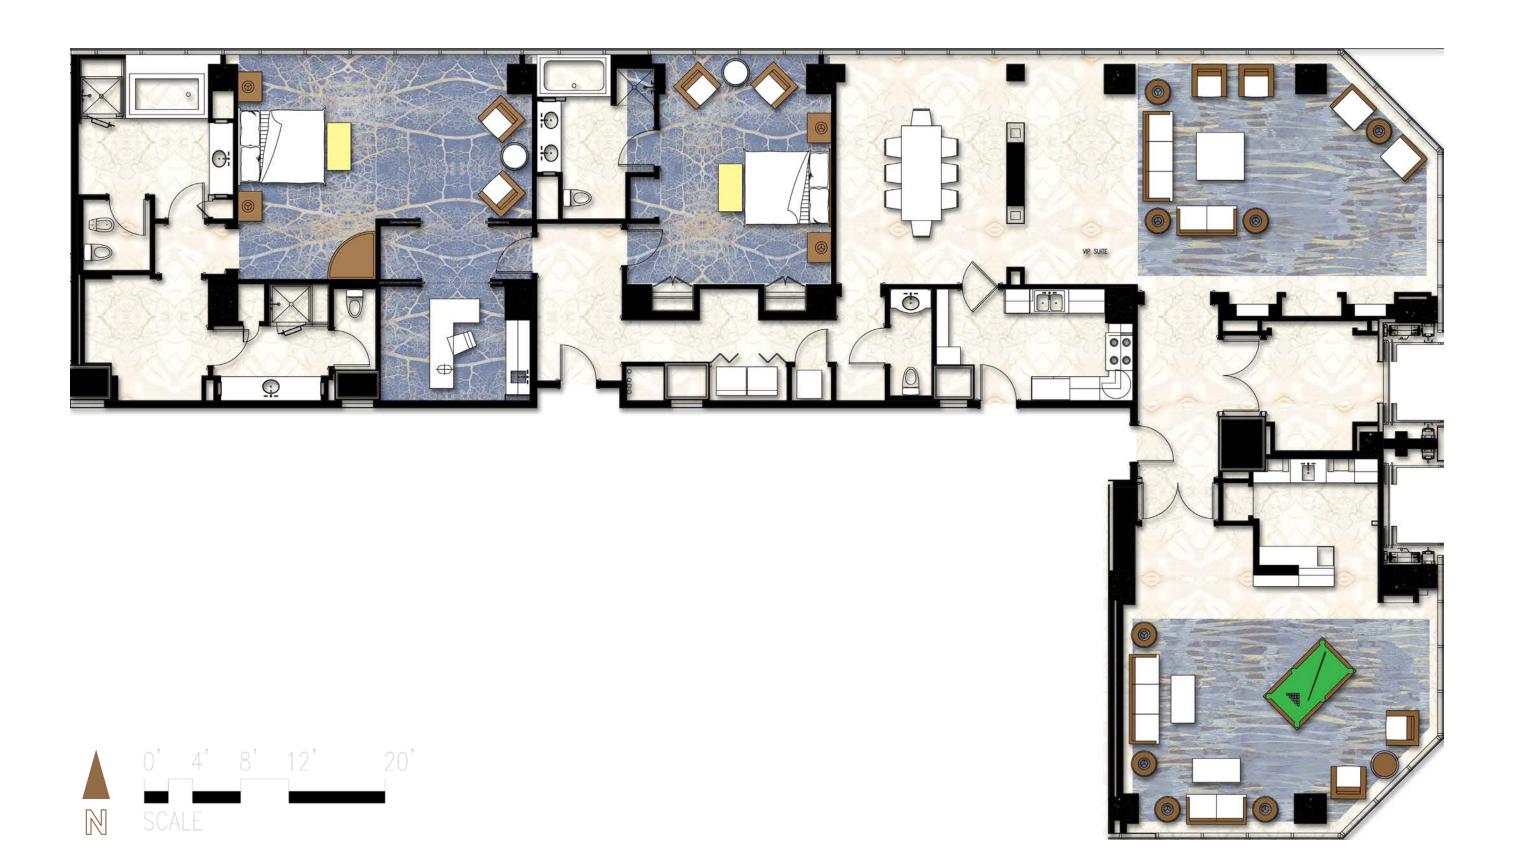

### NOTE:

a. ADA GUEST SUITES ARRANGEMENT:
29 King Suites on 7-30th floor at lower right corner
24 Queen Suites on 7-35th floor at lower right corner
3 Super Suites on each of 60th to 62nd floor
1 VIP Suites on 61st floor

b. Corner King connector turn into guest room services storage room on 7-19th floor.

LOBBY/PUBLIC CIRCULATION

CONFERENCE/BALLROOM/PREFUNCTION

SPA

FITNESS

FOOD/BEVERAGE

KITCHEN/KITCHEN SUPPORT

RETAIL VENUE

SUPER SUITE

VIP SUITE

KING SUITE

QUEEN SUITE

TOILET ROOMS

BOH/BOH AND GUEST CIRCULATION