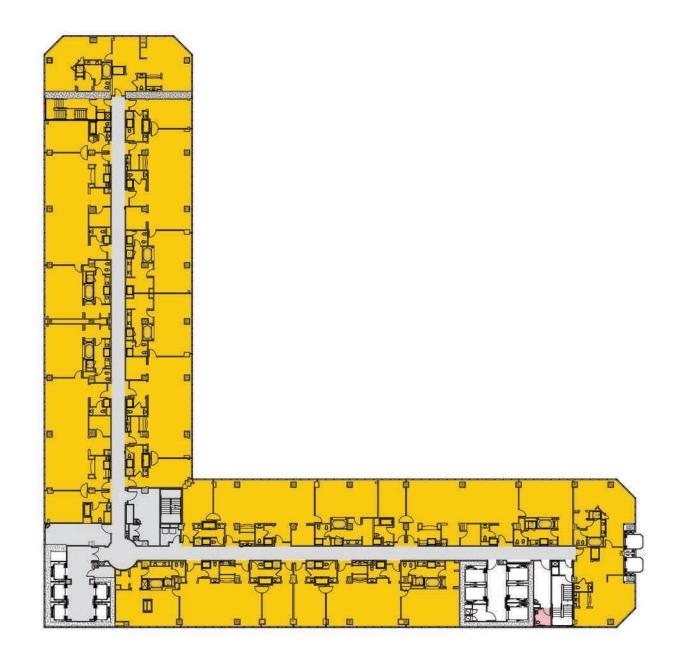

### NOTE:

a. ADA GUEST SUITES ARRANGEMENT:
29 King Suites on 7-30th floor at lower right corner
24 Queen Suites on 7-35th floor at lower right corner
3 Super Suites on each of 60th to 62nd floor
1 VIP Suites on 61st floor

b. Corner King connector turn into guest room services storage room on 7-19th floor.

LOBBY/PUBLIC CIRCULATION

CONFERENCE/BALLROOM/PREFUNCTION

SPA

FITNESS

FOOD/BEVERAGE

KITCHEN/KITCHEN SUPPORT

RETAIL VENUE

SUPER SUITE

VIP SUITE

KING SUITE

QUEEN SUITE

TOILET ROOMS

BOH/BOH AND GUEST CIRCULATION