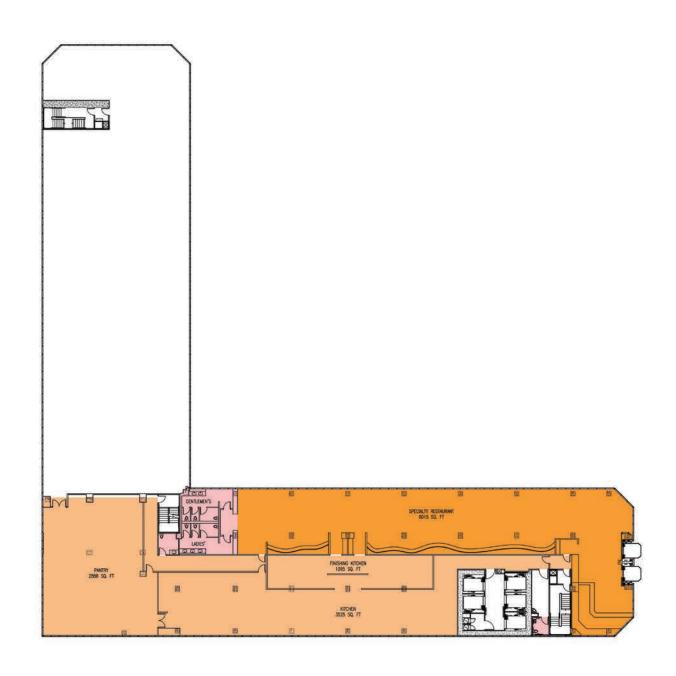

### NOTE:

a. ADA GUEST SUITES ARRANGEMENT:
29 King Suites on 7-30th floor at lower right corner
24 Queen Suites on 7-35th floor at lower right corner
3 Super Suites on each of 60th to 62nd floor
1 VIP Suites on 61st floor

b. Corner King connector turn into guest room services storage room on 7-19th floor.

LOBBY/PUBLIC CIRCULATION

CONFERENCE/BALLROOM/PREFUNCTION

SPA

FITNESS

FOOD/BEVERAGE

KITCHEN/KITCHEN SUPPORT

RETAIL VENUE