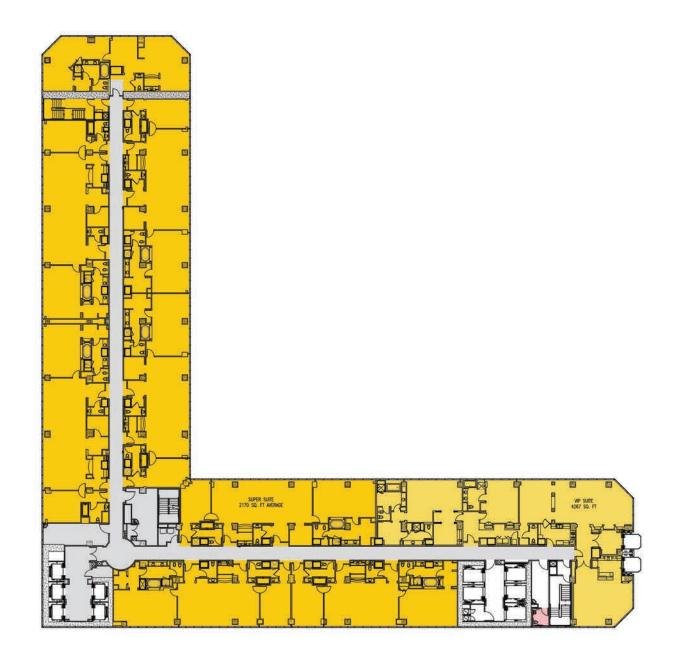

### NOTE:

a. ADA GUEST SUITES ARRANGEMENT:
29 King Suites on 7-30th floor at lower right corner
24 Queen Suites on 7-35th floor at lower right corner
3 Super Suites on each of 60th to 62nd floor
1 VIP Suites on 61st floor

b. Corner King connector turn into guest room services storage room on 7-19th floor.

LOBBY/PUBLIC CIRCULATION

CONFERENCE/BALLROOM/PREFUNCTION

SPA

FITNESS

FOOD/BEVERAGE

KITCHEN/KITCHEN SUPPORT

RETAIL VENUE

SUPER SUITE

VIP SUITE

KING SUITE

QUEEN SUITE

TOILET ROOMS

BOH/BOH AND GUEST CIRCULATION