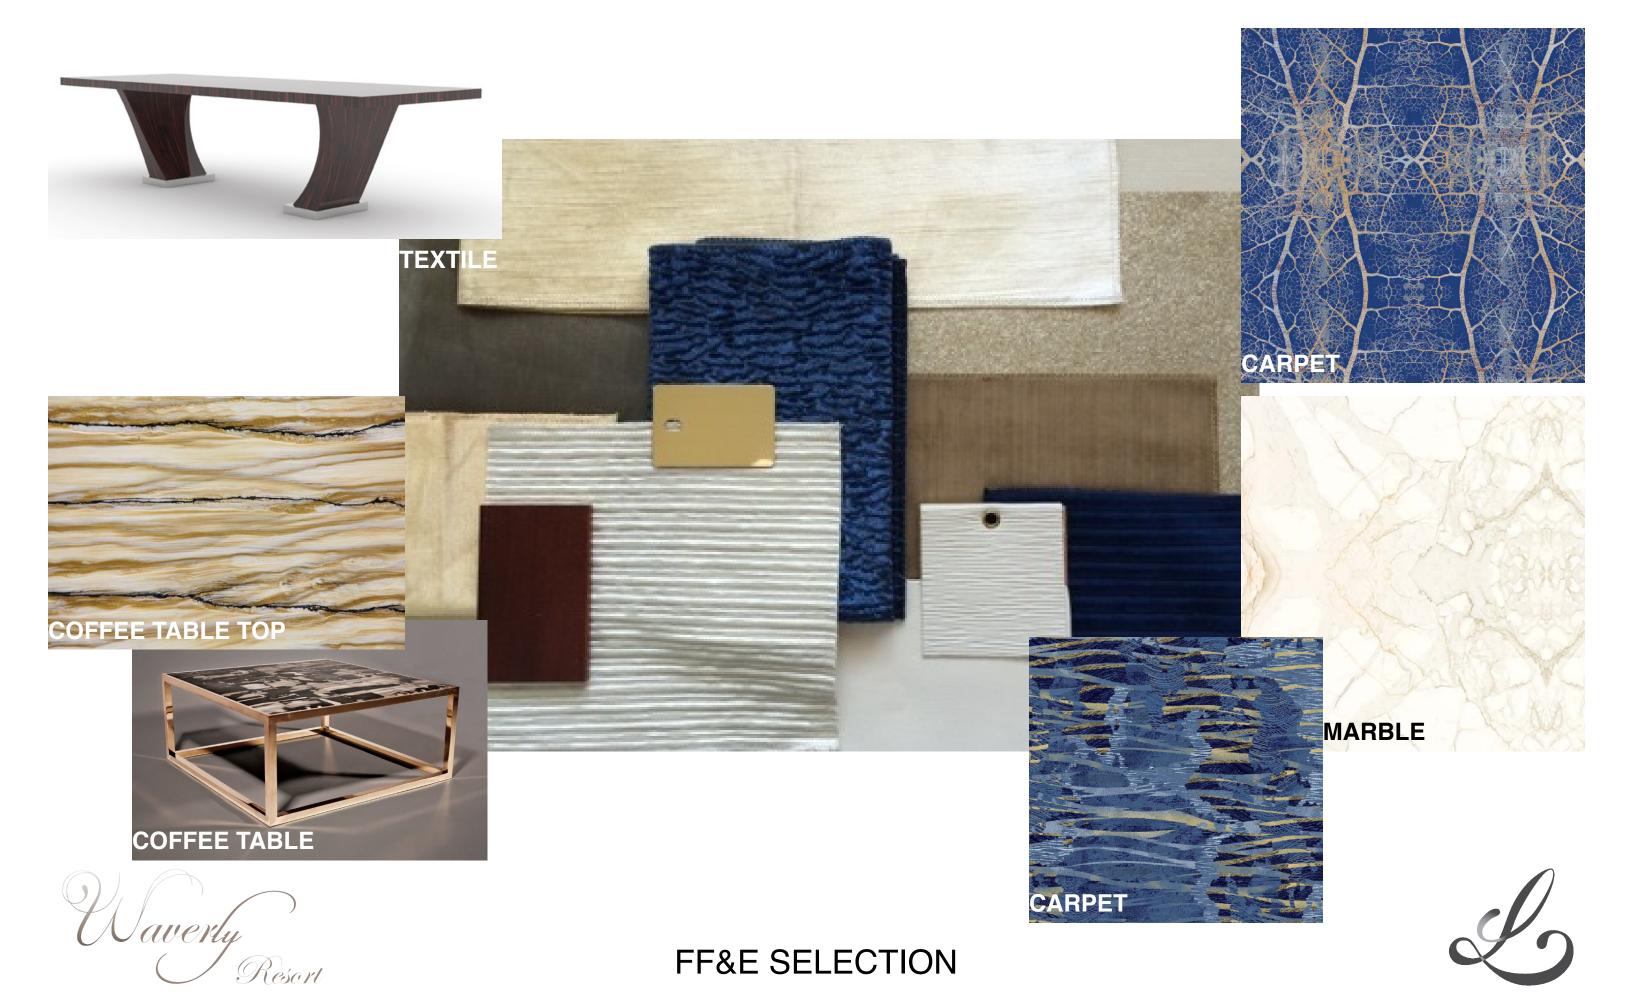

d floor
1 VIP Suites on 61st floor

b. Corner King connector turn into guest room services storage room on 7-19th floor.































LOBBY/PUBLIC CIRCULATION

CONFERENCE/BALLROOM/PREFUNCTION

SPA

FITNESS

FOOD/BEVERAGE

KITCHEN/KITCHEN SUPPORT

RETAIL VENUE

SUPER SUITE

VIP SUITE

KING SUITE

QUEEN SUITE

TOILET ROOMS

BOH/BOH AND GUEST CIRCULATION

## Grand









Delicate



TYPICAL QUEEN AND KING SUITE FLOOR PLAN



ADA KING SUITE FLOOR PLAN













































**FITNESS** 

FOOD/BEVERAGE

RETAIL VENUE

SUPER SUITE

VIP SUITE

KING SUITE QUEEN SUITE

TOILET ROOMS

LOBBY/PUBLIC CIRCULATION

KITCHEN/KITCHEN SUPPORT

BOH/BOH AND GUEST CIRCULATION

CONFERENCE/BALLROOM/PREFUNCTION



# Elegant









Superior



























































# Sparkling Futuristic













































O awery Resort

Mysterious Energizing Glamour