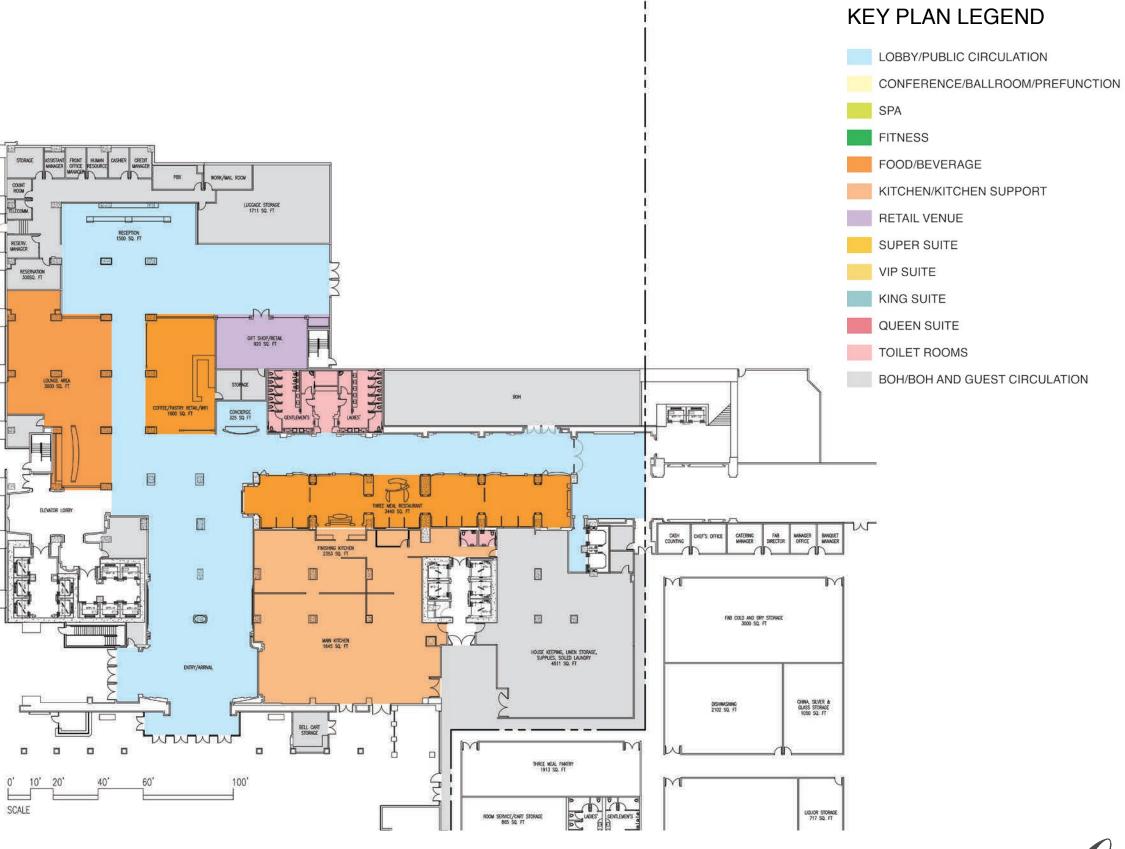

b. Corner King connector turn into guest room services storage room on 7-19th floor.

LOBBY/PUBLIC CIRCULATION

CONFERENCE/BALLROOM/PREFUNCTION

SPA

FITNESS

FOOD/BEVERAGE

KITCHEN/KITCHEN SUPPORT

RETAIL VENUE

SUPER SUITE

VIP SUITE

KING SUITE

QUEEN SUITE

TOILET ROOMS

BOH/BOH AND GUEST CIRCULATION