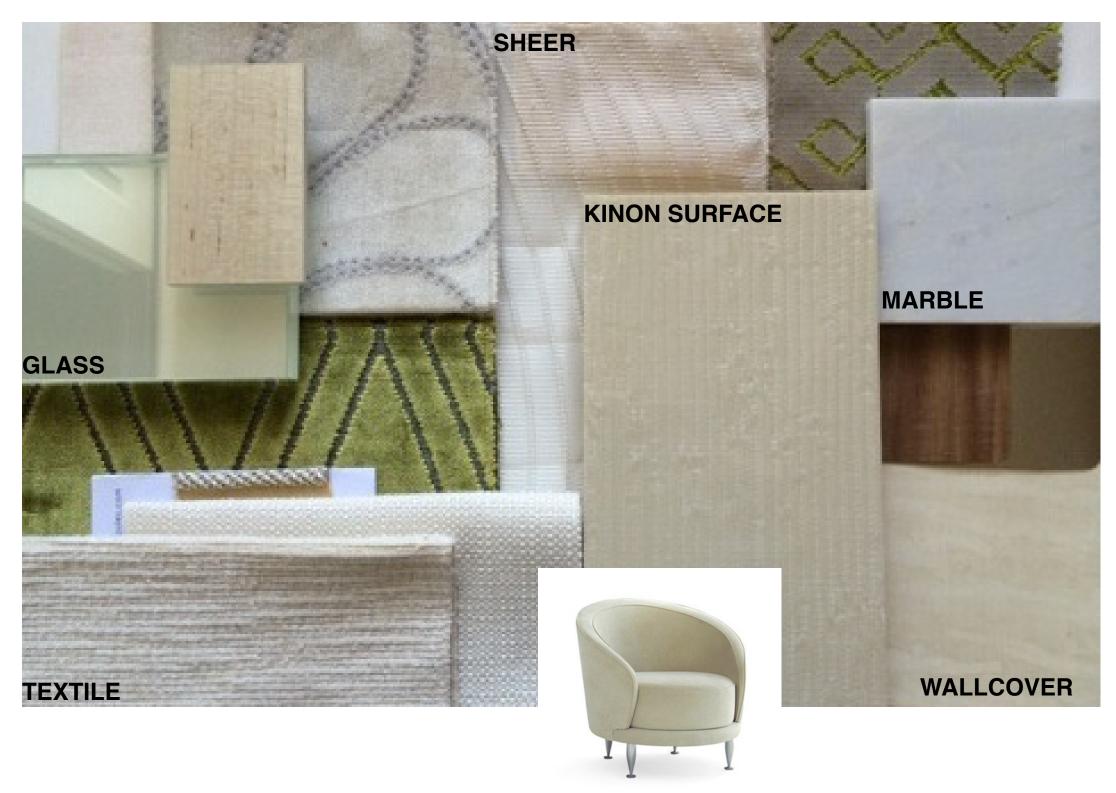

O awery Resort

Mysterious Energizing Glamour











Las Vegas, NV



**Project Site** 





LUXOR RD



NEW BUILD



































Inspiring

Alysterious

























































Organic

Energize from

Nature



















































BOH/BOH AND GUEST CIRCULATION

### NOTE:

a. ADA GUEST SUITES ARRANGEMENT:
29 King Suites on 7-30th floor at lower right corner
24 Queen Suites on 7-35th floor at lower right corner
3 Super Suites on each of 60th to 62nd floor
1 VIP Suites on 61st floor

b. Corner King connector turn into guest room services storage room on 7-19th floor.































LOBBY/PUBLIC CIRCULATION

CONFERENCE/BALLROOM/PREFUNCTION

SPA

FITNESS

FOOD/BEVERAGE

KITCHEN/KITCHEN SUPPORT

RETAIL VENUE

SUPER SUITE

VIP SUITE

KING SUITE

QUEEN SUITE

TOILET ROOMS

BOH/BOH AND GUEST CIRCULATION

## Grand









Delicate



TYPICAL QUEEN AND KING SUITE FLOOR PLAN



ADA KING SUITE FLOOR PLAN













































**FITNESS** 

FOOD/BEVERAGE

RETAIL VENUE

SUPER S