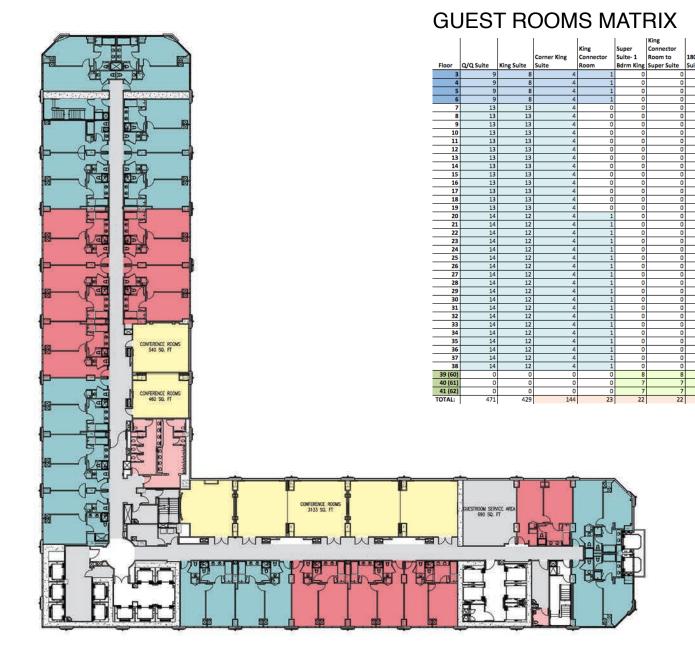

### NOTE:

a. ADA GUEST SUITES ARRANGEMENT:
29 King Suites on 7-30th floor at lower right corner
24 Queen Suites on 7-35th floor at lower right corner
3 Super Suites on each of 60th to 62nd floor
1 VIP Suites on 61st floor

b. Corner King connector turn into guest room services storage room on 7-19th floor.

LOBBY/PUBLIC CIRCULATION

CONFERENCE/BALLROOM/PREFUNCTION

SPA

FITNESS

FOOD/BEVERAGE

KITCHEN/KITCHEN SUPPORT

RETAIL VENUE