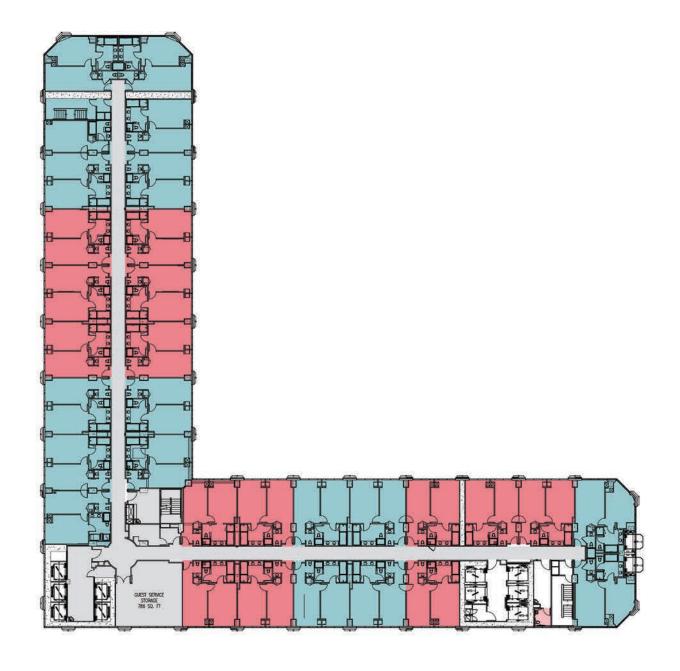

### NOTE:

a. ADA GUEST SUITES ARRANGEMENT:
29 King Suites on 7-30th floor at lower right corner
24 Queen Suites on 7-35th floor at lower right corner
3 Super Suites on each of 60th to 62nd floor
1 VIP Suites on 61st floor

b. Corner King connector turn into guest room services storage room on 7-19th floor.

LOBBY/PUBLIC CIRCULATION

CONFERENCE/BALLROOM/PREFUNCTION

SPA

FITNESS

FOOD/BEVERAGE

KITCHEN/KITCHEN SUPPORT

RETAIL VENUE

## Grand

Delicate

TYPICAL QUEEN AND KING SUITE FLOOR PLAN

ADA KING SUITE FLOOR PLAN

**FITNESS** 

FOOD/BEVERAGE

RETAIL VENUE

SUPER SUITE