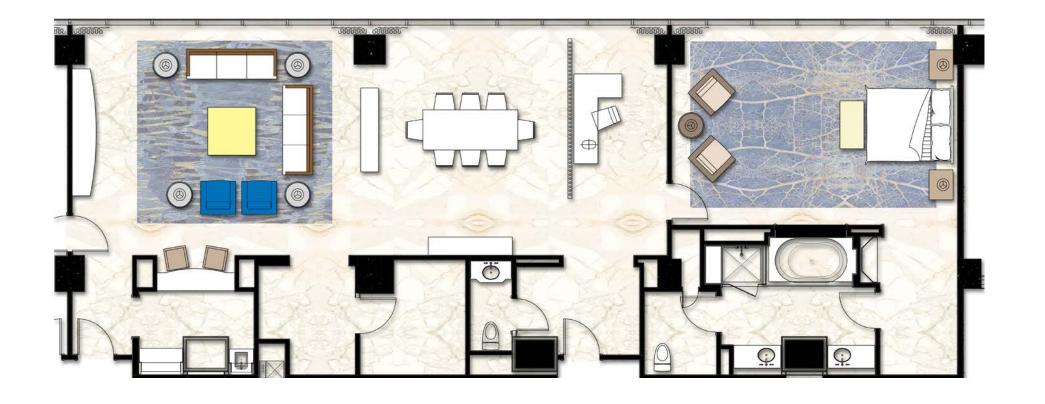

### NOTE:

a. ADA GUEST SUITES ARRANGEMENT:
29 King Suites on 7-30th floor at lower right corner
24 Queen Suites on 7-35th floor at lower right corner
3 Super Suites on each of 60th to 62nd floor
1 VIP Suites on 61st floor

b. Corner King connector turn into guest room services storage room on 7-19th floor.

LOBBY/PUBLIC CIRCULATION

CONFERENCE/BALLROOM/PREFUNCTION

SPA

FITNESS

FOOD/BEVERAGE

KITCHEN/KITCHEN SUPPORT

RETAIL VENUE

SUPER SUITE

VIP SUITE

KING SUITE

QUEEN SUITE

TOILET ROOMS

BOH/BOH AND GUEST CIRCULATION

## Grand

Delicate

TYPICAL QUEEN AND KING SUITE FLOOR PLAN

ADA KING SUITE FLOOR PLAN

**FITNESS** 

FOOD/BEVERAGE

RETAIL VENUE

SUPER SUITE

VIP SUITE

KING SUITE QUEEN SUITE

TOILET ROOMS

LOBBY/PUBLIC CIRCULATION

KITCHEN/KITCHEN SUPPORT

BOH/BOH AND GUEST CIRCULATION

CONFERENCE/BALLROOM/PREFUNCTION