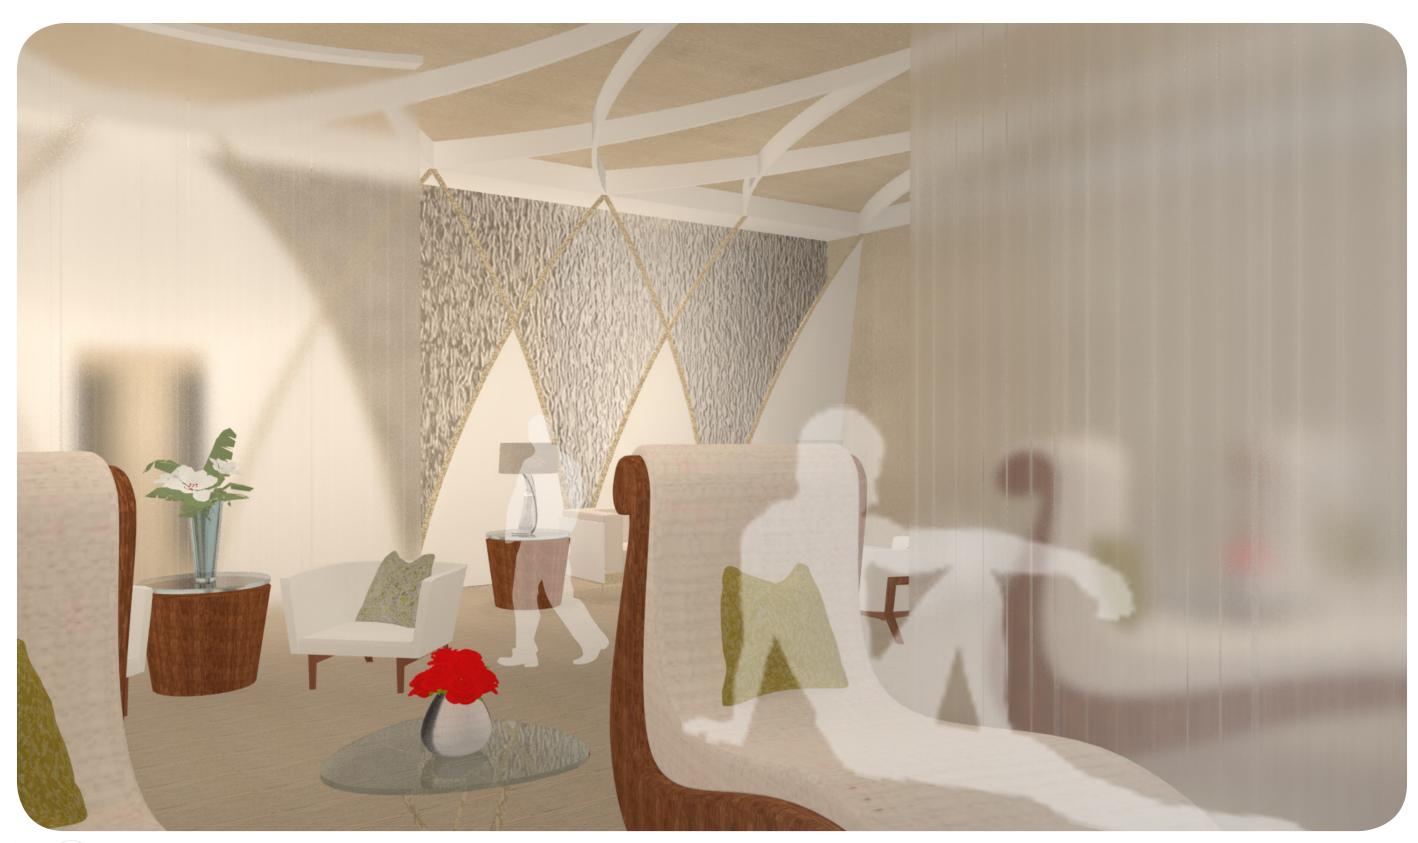

b. Corner King connector turn into guest room services storage room on 7-19th floor.

LOBBY/PUBLIC CIRCULATION

CONFERENCE/BALLROOM/PREFUNCTION

SPA

FITNESS

FOOD/BEVERAGE

KITCHEN/KITCHEN SUPPORT

RETAIL VENUE