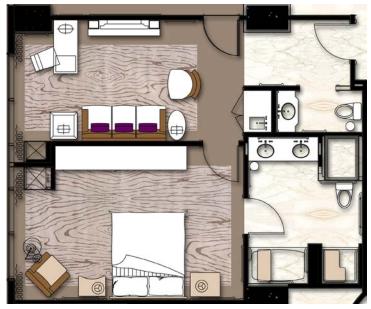

### NOTE:

a. ADA GUEST SUITES ARRANGEMENT:
29 King Suites on 7-30th floor at lower right corner
24 Queen Suites on 7-35th floor at lower right corner
3 Super Suites on each of 60th to 62nd floor
1 VIP Suites on 61st floor

b. Corner King connector turn into guest room services storage room on 7-19th floor.

LOBBY/PUBLIC CIRCULATION

CONFERENCE/BALLROOM/PREFUNCTION

SPA

FITNESS

FOOD/BEVERAGE

KITCHEN/KITCHEN SUPPORT

RETAIL VENUE

SUPER SUITE

VIP SUITE

KING SUITE

QUEEN SUITE

TOILET ROOMS

BOH/BOH AND GUEST CIRCULATION

## Grand

Delicate

TYPICAL QUEEN AND KING SUITE FLOOR PLAN

ADA KING SUITE FLOOR PLAN

**FITNESS** 

FOOD/BEVERAGE

RETAIL VENUE

SUPER SUITE

VIP SUITE

KING SUITE QUEEN SUITE

TOILET ROOMS

LOBBY/PUBLIC CIRCULATION

KITCHEN/KITCHEN SUPPORT

BOH/BOH AND GUEST CIRCULATION

CONFERENCE/BALLROOM/PREFUNCTION