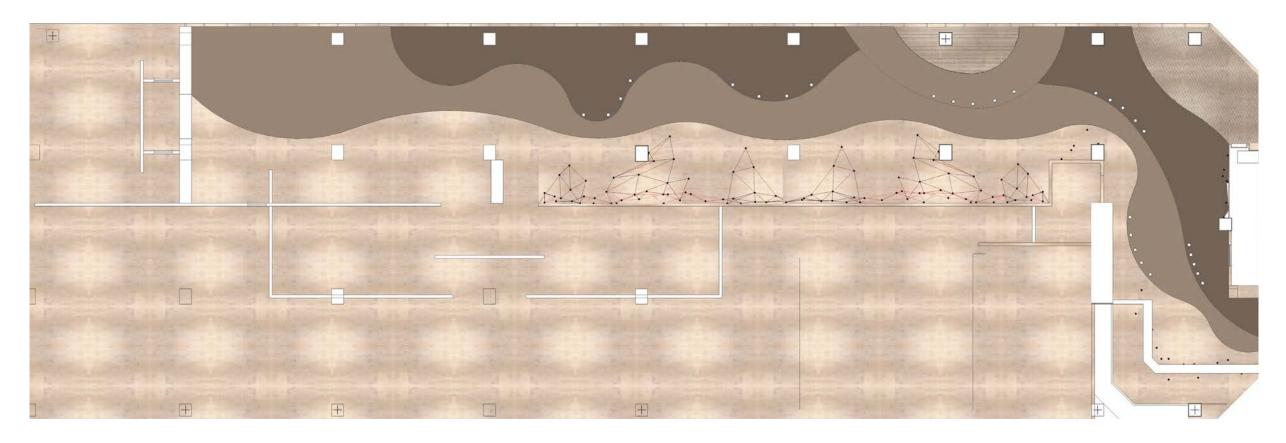

### NOTE:

a. ADA GUEST SUITES ARRANGEMENT:
29 King Suites on 7-30th floor at lower right corner
24 Queen Suites on 7-35th floor at lower right corner
3 Super Suites on each of 60th to 62nd floor
1 VIP Suites on 61st floor

b. Corner King connector turn into guest room services storage room on 7-19th floor.

LOBBY/PUBLIC CIRCULATION

CONFERENCE/BALLROOM/PREFUNCTION

SPA

FITNESS

FOOD/BEVERAGE

KITCHEN/KITCHEN SUPPORT

RETAIL VENUE

SUPER SUITE

VIP SUITE

KING SUITE

QUEEN SUITE

TOILET ROOMS

BOH/BOH AND GUEST CIRCULATION