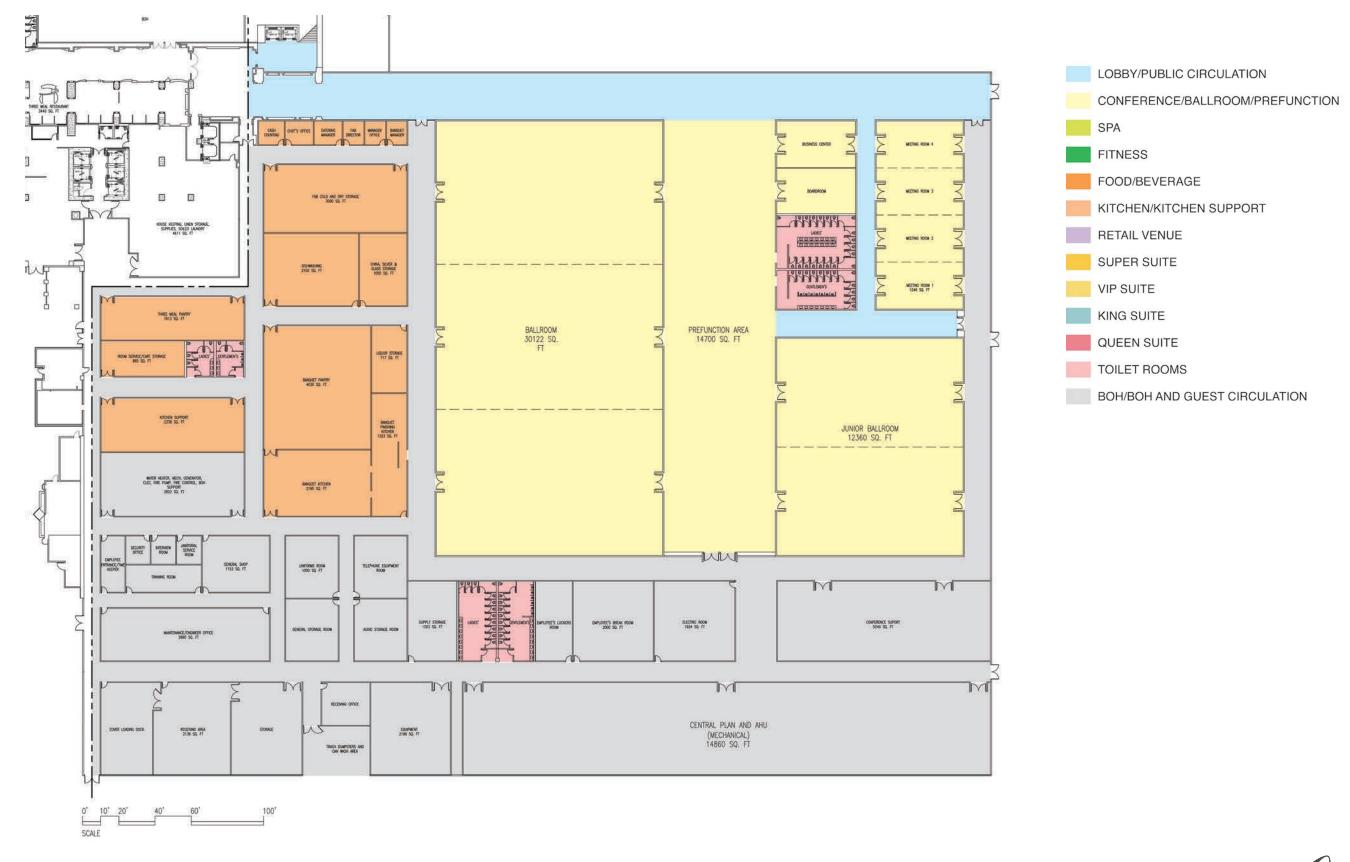

b. Corner King connector turn into guest room services storage room on 7-19th floor.

LOBBY/PUBLIC CIRCULATION

CONFERENCE/BALLROOM/PREFUNCTION

SPA

FITNESS

FOOD/BEVERAGE

KITCHEN/KITCHEN SUPPORT

RETAIL VENUE

SUPER SUITE

VIP SUITE

KING SUITE

QUEEN SUITE

TOILET ROOMS

BOH/BOH AND GUEST CIRCULATION