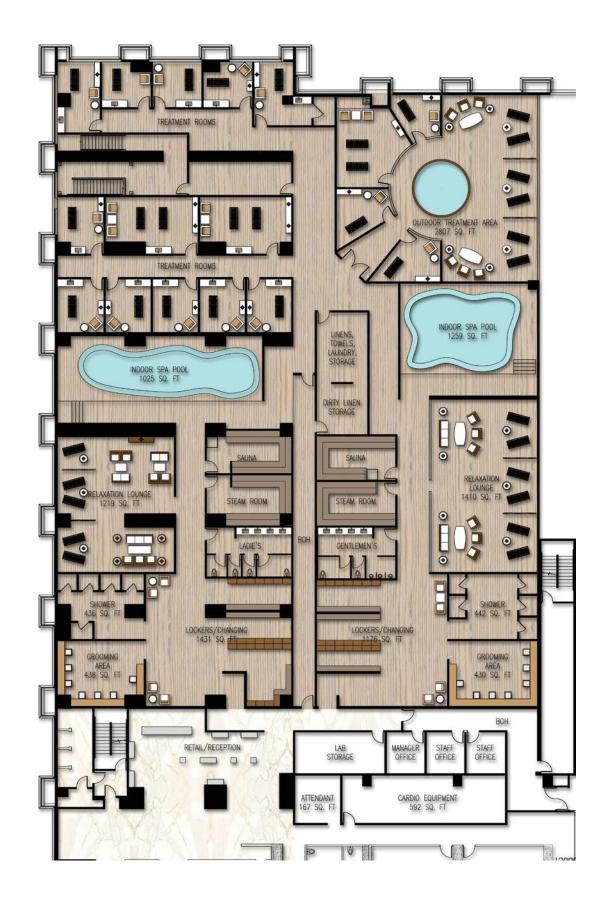

### NOTE:

a. ADA GUEST SUITES ARRANGEMENT:
29 King Suites on 7-30th floor at lower right corner
24 Queen Suites on 7-35th floor at lower right corner
3 Super Suites on each of 60th to 62nd floor
1 VIP Suites on 61st floor

b. Corner King connector turn into guest room services storage room on 7-19th floor.

LOBBY/PUBLIC CIRCULATION

CONFERENCE/BALLROOM/PREFUNCTION

SPA

FITNESS

FOOD/BEVERAGE

KITCHEN/KITCHEN SUPPORT

RETAIL VENUE

SUPER SUITE

VIP SUITE

KING SUITE

QUEEN SUITE

TOILET ROOMS

BOH/BOH AND GUEST CIRCULATION