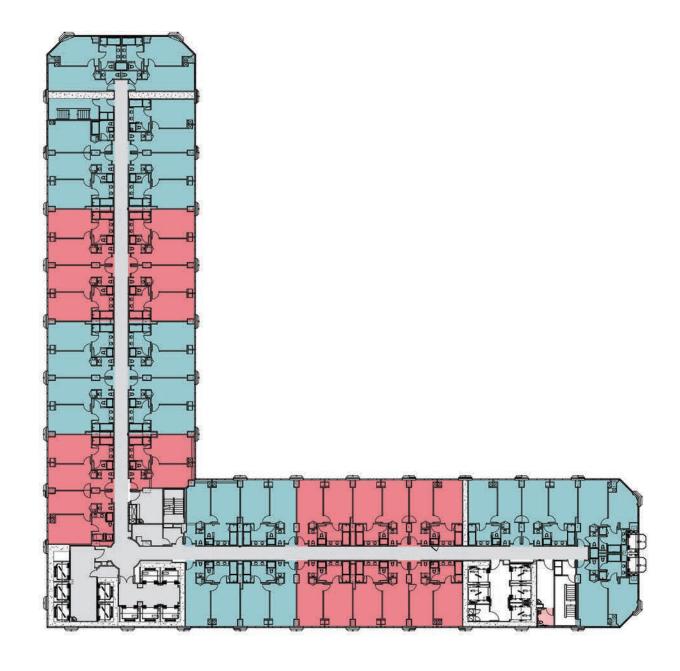

### NOTE:

a. ADA GUEST SUITES ARRANGEMENT:
29 King Suites on 7-30th floor at lower right corner
24 Queen Suites on 7-35th floor at lower right corner
3 Super Suites on each of 60th to 62nd floor
1 VIP Suites on 61st floor

b. Corner King connector turn into guest room services storage room on 7-19th floor.

LOBBY/PUBLIC CIRCULATION

CONFERENCE/BALLROOM/PREFUNCTION

SPA

FITNESS

FOOD/BEVERAGE

KITCHEN/KITCHEN SUPPORT

RETAIL VENUE

## Grand

Delicate

TYPICAL QUEEN AND KING SUITE FLOOR PLAN

ADA KING SUITE FLOOR PLAN

**FITNESS** 

FOOD/BEVERAGE

RETAIL VENUE

SUPER SUITE