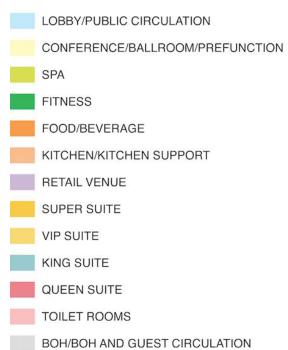

b. Corner King connector turn into guest room services storage room on 7-19th floor.

LOBBY/PUBLIC CIRCULATION

CONFERENCE/BALLROOM/PREFUNCTION

SPA

FITNESS

FOOD/BEVERAGE

KITCHEN/KITCHEN SUPPORT

RETAIL VENUE

SUPER SUITE

VIP SUITE

KING SUITE

QUEEN SUITE

TOILET ROOMS

BOH/BOH AND GUEST CIRCULATION

VIP SUITE

KING SUITE QUEEN SUITE

TOILET ROOMS

LOBBY/PUBLIC CIRCULATION

KITCHEN/KITCHEN SUPPORT

BOH/BOH AND GUEST CIRCULATION

CONFERENCE/BALLROOM/PREFUNCTION