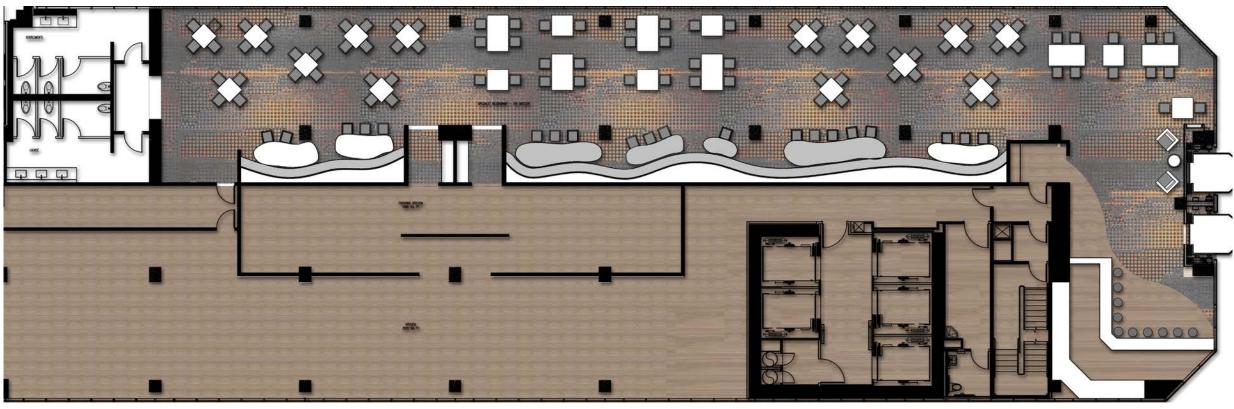

b. Corner King connector turn into guest room services storage room on 7-19th floor.

LOBBY/PUBLIC CIRCULATION

CONFERENCE/BALLROOM/PREFUNCTION

SPA

FITNESS

FOOD/BEVERAGE

KITCHEN/KITCHEN SUPPORT

RETAIL VENUE

SUPER SUITE

VIP SUITE

KING SUITE

QUEEN SUITE

TOILET ROOMS

BOH/BOH AND GUEST CIRCULATION

## Grand

Delicate

TYPICAL QUEEN AND KING SUITE FLOOR PLAN

ADA KING SUITE FLOOR PLAN

**FITNESS** 

FOOD/BEVERAGE

RETAIL VENUE

SUPER SUITE

VIP SUITE

KING SUITE QUEEN SUITE

TOILET ROOMS

LOBBY/PUBLIC CIRCULATION

KITCHEN/KITCHEN SUPPORT

BOH/BOH AND GUEST CIRCULATION

CONFERENCE/BALLROOM/PREFUNCTION