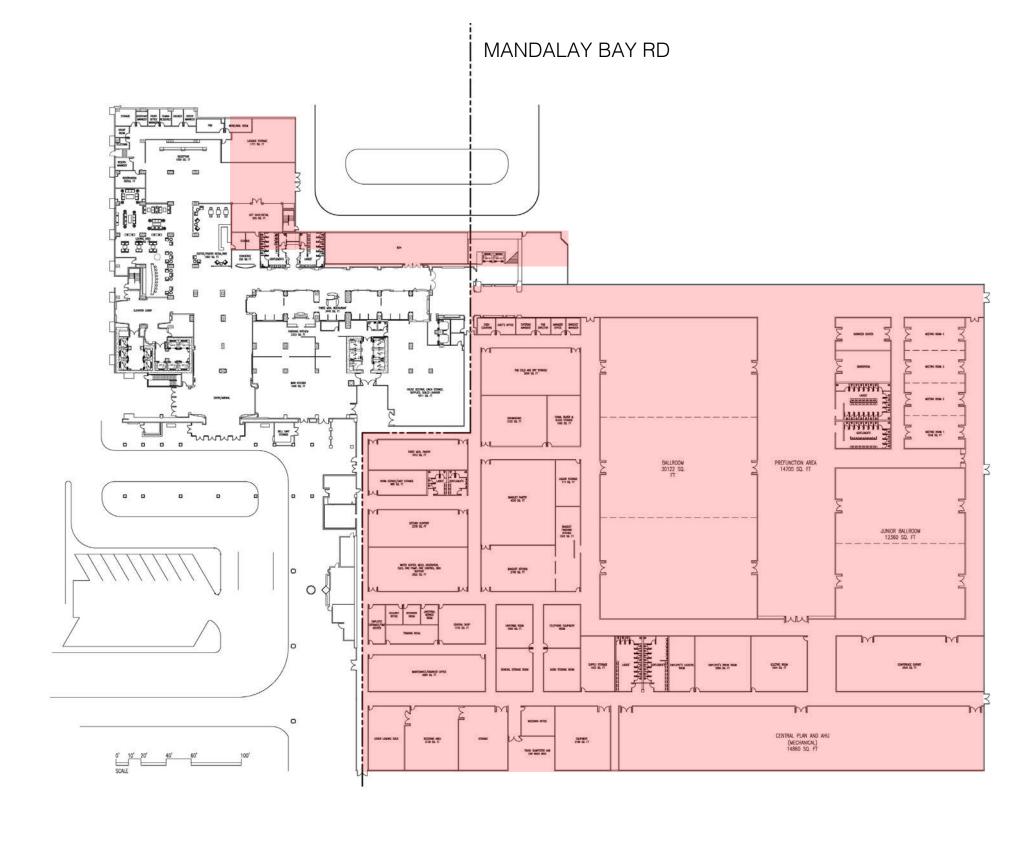

b. Corner King connector turn into guest room services storage room on 7-19th floor.

LOBBY/PUBLIC CIRCULATION

CONFERENCE/BALLROOM/PREFUNCTION

SPA

FITNESS

FOOD/BEVERAGE

KITCHEN/KITCHEN SUPPORT

RETAIL VENUE

SUPER SUITE

VIP SUITE

KING SUITE

QUEEN SUITE

TOILET ROOMS

BOH/BOH AND GUEST CIRCULATION