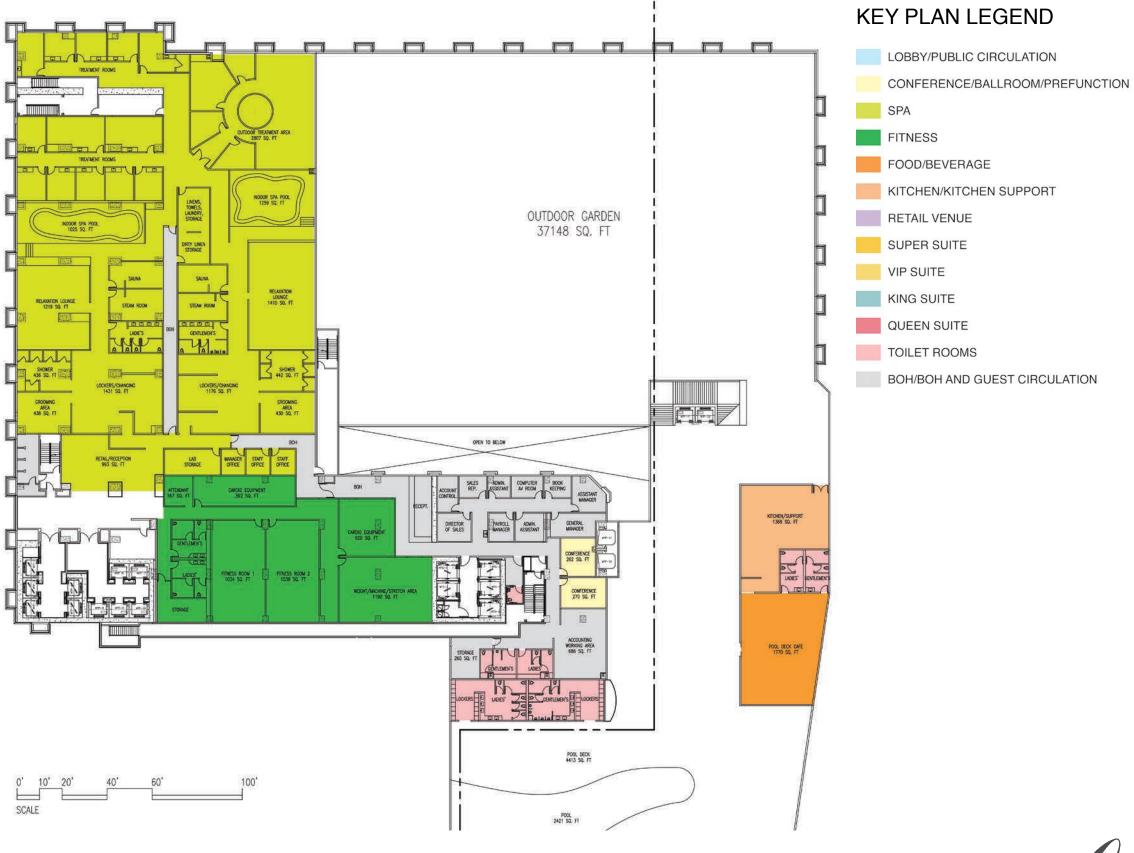

### NOTE:

a. ADA GUEST SUITES ARRANGEMENT:
29 King Suites on 7-30th floor at lower right corner
24 Queen Suites on 7-35th floor at lower right corner
3 Super Suites on each of 60th to 62nd floor
1 VIP Suites on 61st floor

b. Corner King connector turn into guest room services storage room on 7-19th floor.

LOBBY/PUBLIC CIRCULATION

CONFERENCE/BALLROOM/PREFUNCTION

SPA

FITNESS

FOOD/BEVERAGE

KITCHEN/KITCHEN SUPPORT

RETAIL VENUE

SUPER SUITE

VIP SUITE

KING SUITE

QUEEN SUITE

TOILET ROOMS

BOH/BOH AND GUEST CIRCULATION

## Grand

Delicate

TYPICAL QUEEN AND KING SUITE FLOOR PLAN

ADA KING SUITE FLOOR PLAN

**FITNESS** 

FOOD/BEVERAGE

RETAIL VENUE

SUPER SUITE

VIP SUITE

KING SUITE QUEEN SUITE

TOILET ROOMS

LOBBY/PUBLIC CIRCULATION

KITCHEN/KITCHEN SUPPORT

BOH/BOH AND GUEST CIRCULATION

CONFERENCE/BALLROOM/PREFUNCTION